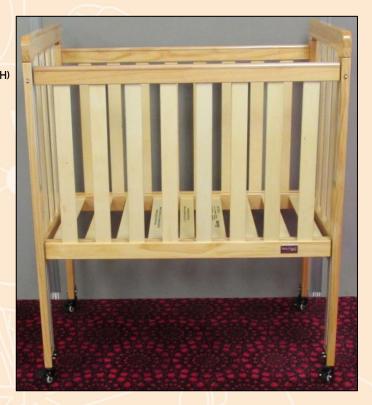

This certification relates to a cot of the following description and is valid for three years but may be suspended, revoked or renewed.

| Description                      | <u>Identification</u>                  |
|----------------------------------|----------------------------------------|
| Construction                     | Timber                                 |
| Mattress base                    | Fixed height                           |
| Overall size (mm)                | 1060 x 682 x 1261 (L, W, H             |
| Mattress size (mm) (recommended) | 1000 x 600 x 100<br>(L, W, Thickness)  |
| Ends                             | Slats                                  |
| Decorations                      | None                                   |
| Mechanism                        | Lift and twin push<br>buttons to lower |
| Glides                           | Four with brakes                       |
|                                  |                                        |